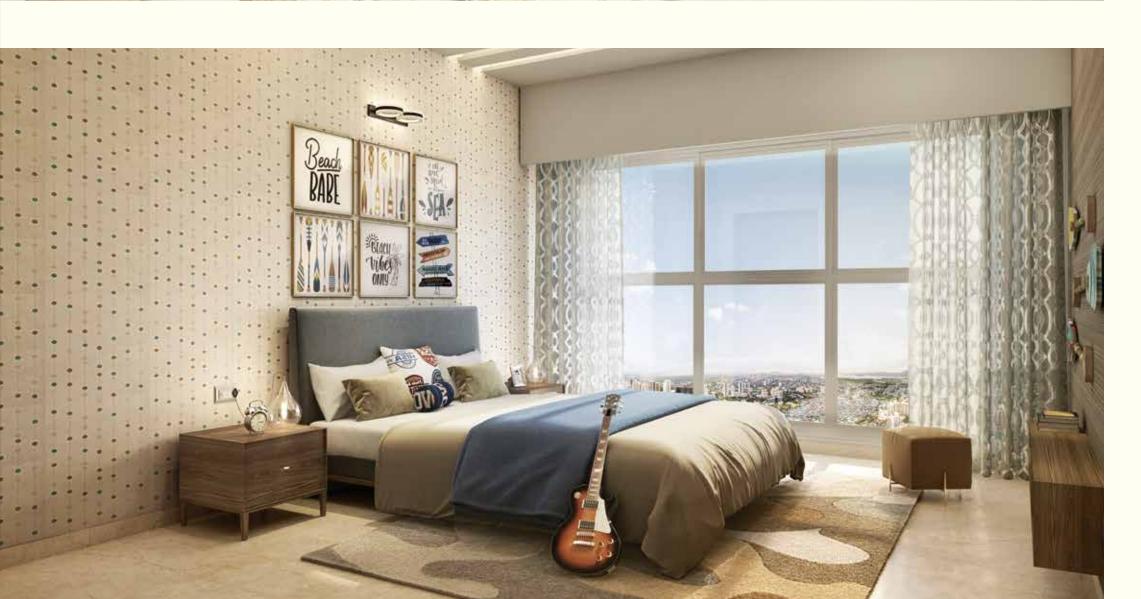

#### Apartment Specifications

- Split AC in Living Room Marble Flooring in Living, Dining and Passage
- Vitrified Flooring in Bedrooms and Toilets Granite Platform and Stainless Steel Sink with Faucet in Kitchen
  - Sanitaryware and CP Fittings Glass partition in master toilets Instant Geysers
    - Powder coated aluminium framed windows Main door in veneer finish