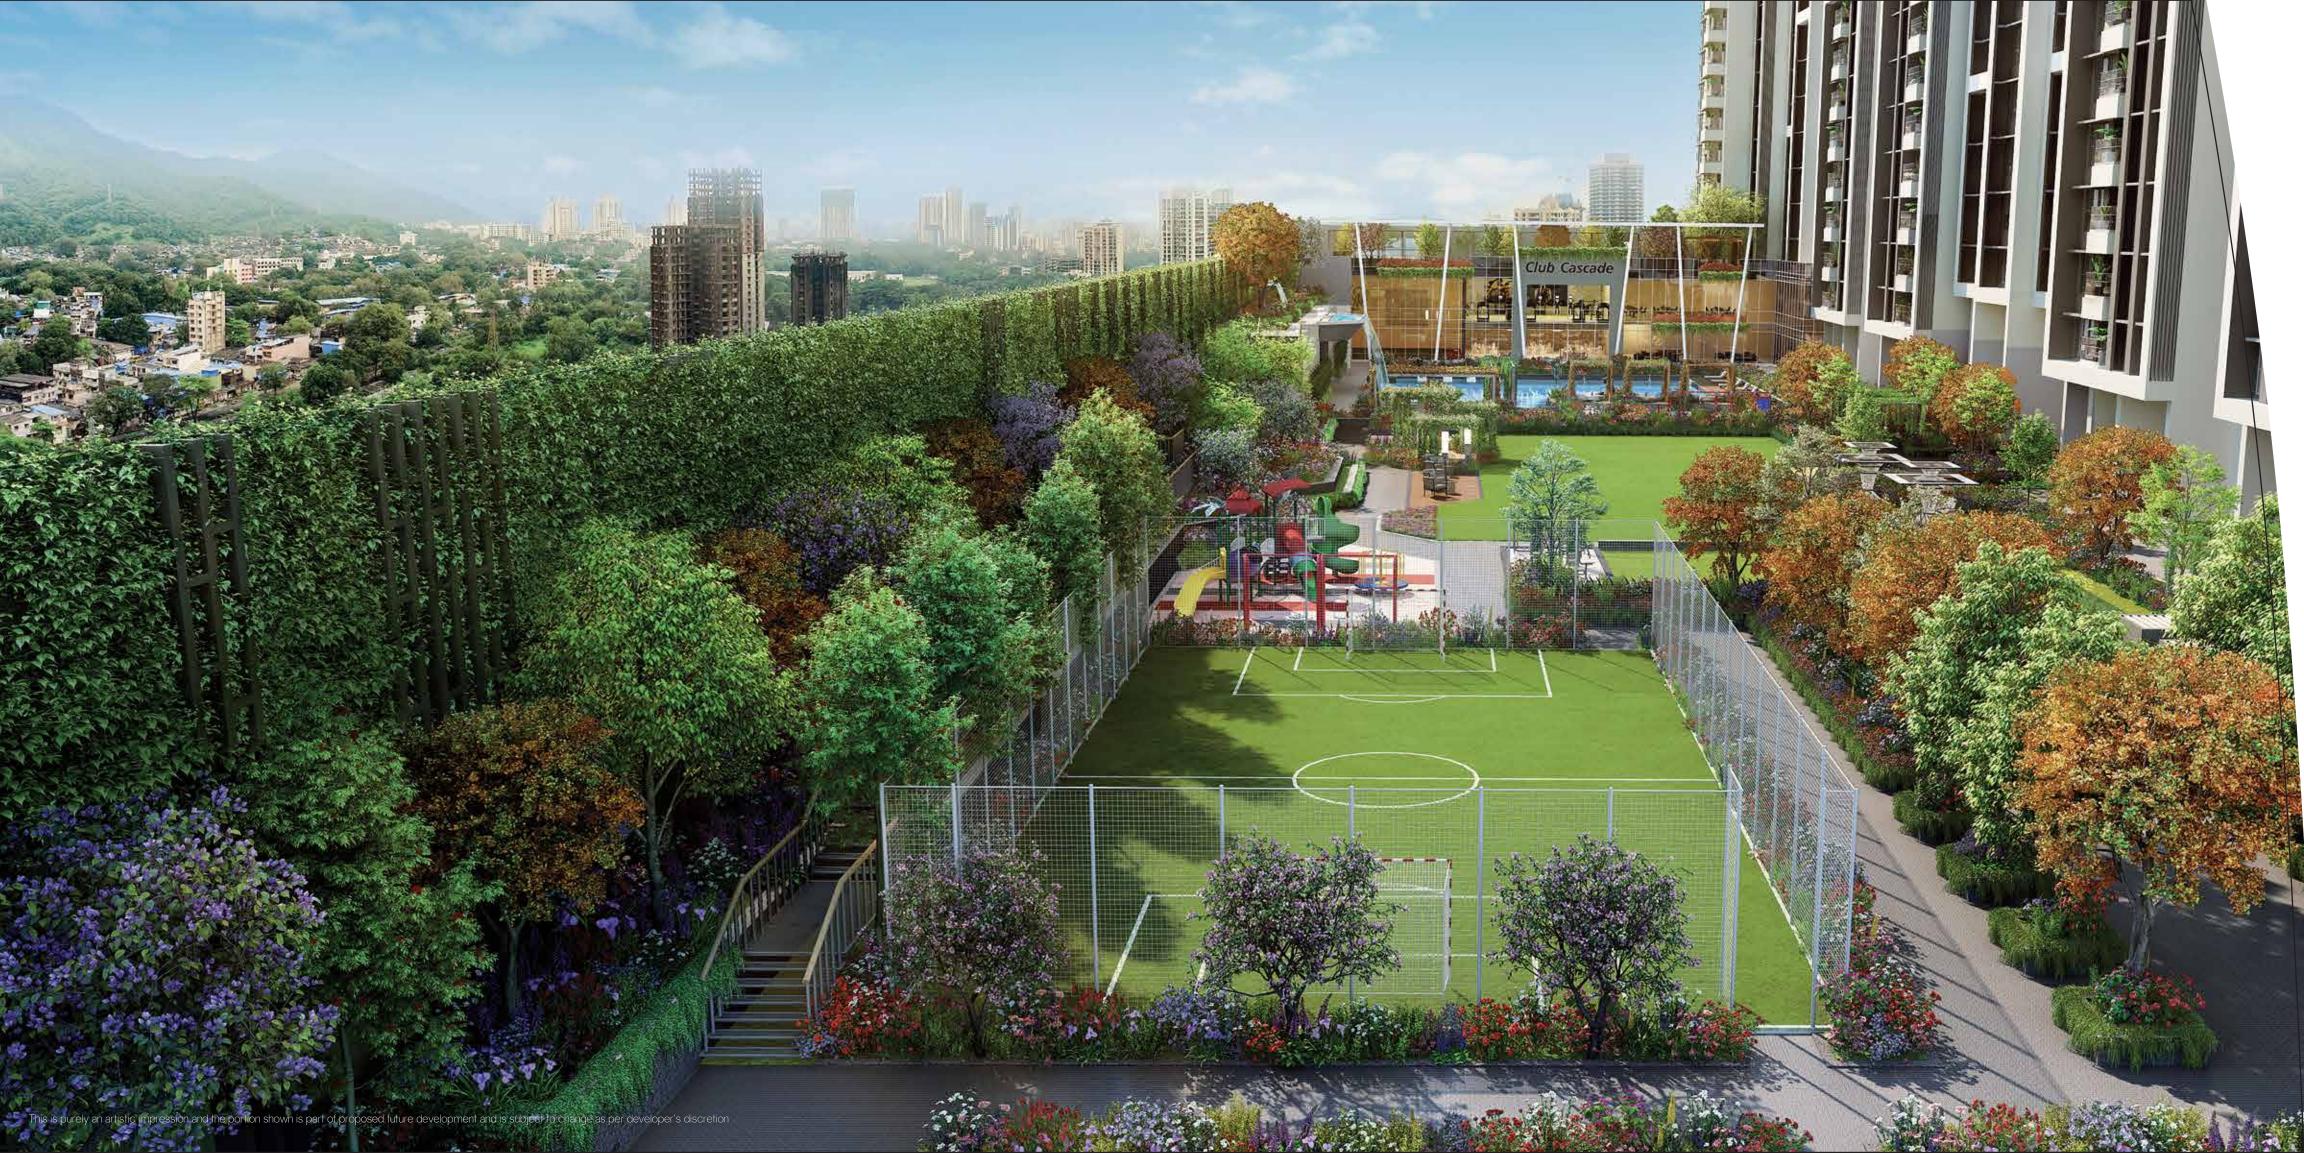

#### For your wellness goals.

- Indoor Badminton Courts Squash Court Party Deck with Pool View
- Indoor Café\* Indoor Multi-Games Room Table Tennis Room Billiards / Snooker / Pool Table
- Toddlers' Soft Play Area Business Lounge State-of-the-art Gymnasium Multi-Purpose Hall with provision for Yoga / Aerobics / Zumba Activity

#### Amenities for Relaxing

- Herb Garden Reflexology Path Water Cascade In-Pool Lounge
  - Pool Deck & Cabana Pavilion Senior Citizen's area

## Amenities for Re-energising • Tennis Court • Aqua Fitness Station • State-of-the-art Gymnasium

- - Outdoor Fitness Station Kids' Outdoor Play Area

# Amenities for those perfect getaways.

One of the most physically and mentally energising things anyone can do is to play. Which is why our property is packed with sports amenities for every preference – both indoor and outdoor. It's time for some fun, games and being re-energised for the day ahead.

- 1 Clubhouse
- 2 Tennis Court
- 3 Pavilion
- 4 Herb Garden
- 5 Party Deck with Pool View
- 6 Kids' Outdoor Play Area
- 7 Outdoor Fitness Station
- 8 Reflexology Path & Senior Citizen Area
- 9 Pool Deck & Cabana
- 10 Al Fresco Dining Space with Barbeque
- (11) Swimming Pool with Kids' Pool
- (12) In-Pool Lounge
- (13) Aqua Fitness Station
- (14) Hot Spring and Water Cascade