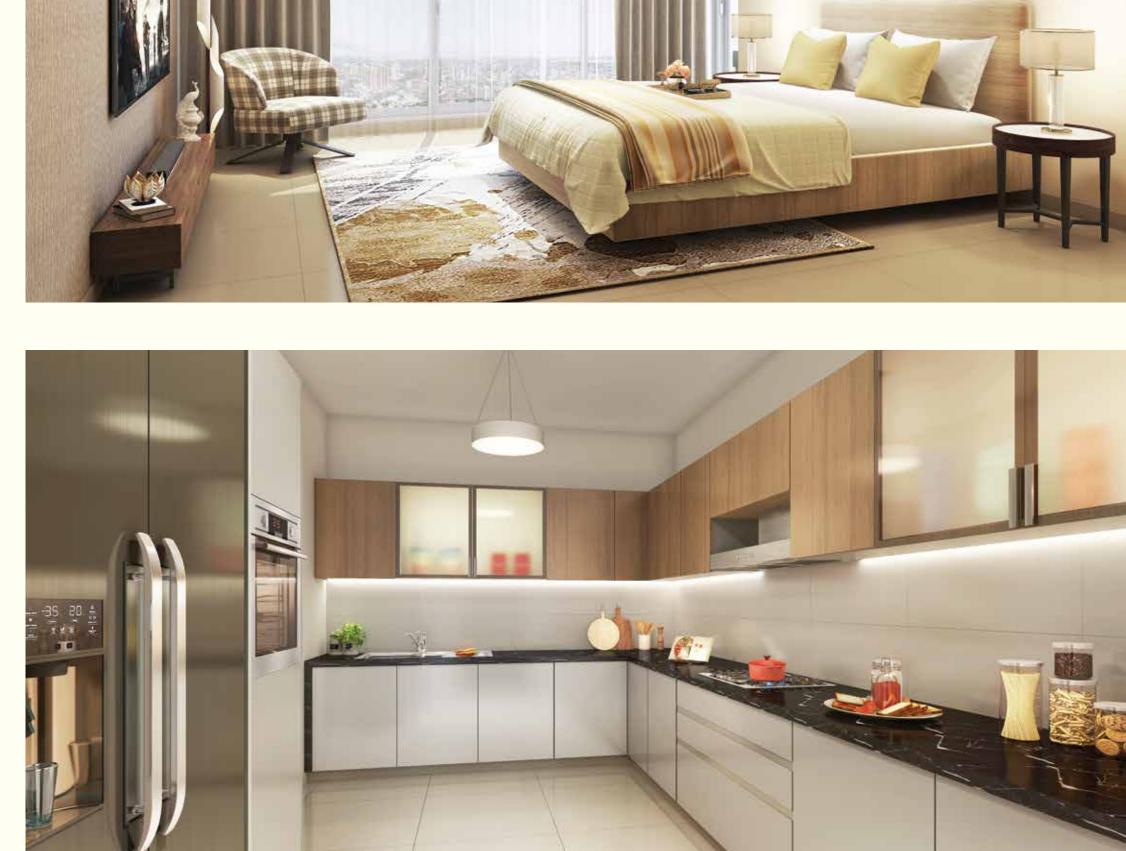

### Relax

Soak yourself in the feeling of rejuvenation at homes that are designed for comfort,
wellness and relaxation. From well-ventilated
apartments to splendid views of the hills and the national park,
residences at Rejuve 360 are made to offer you complete peace of mind.

#### Apartment Specifications

- Split AC in Living Room Marble Flooring in Living, Dining and Passage
- Vitrified Flooring in Bedrooms and Toilets Granite Platform and Stainless Steel Sink with Faucet in Kitchen
  - Sanitaryware and CP Fittings Glass partition in master toilets Instant Geysers
    - Powder coated aluminium framed windows Main door in veneer finish