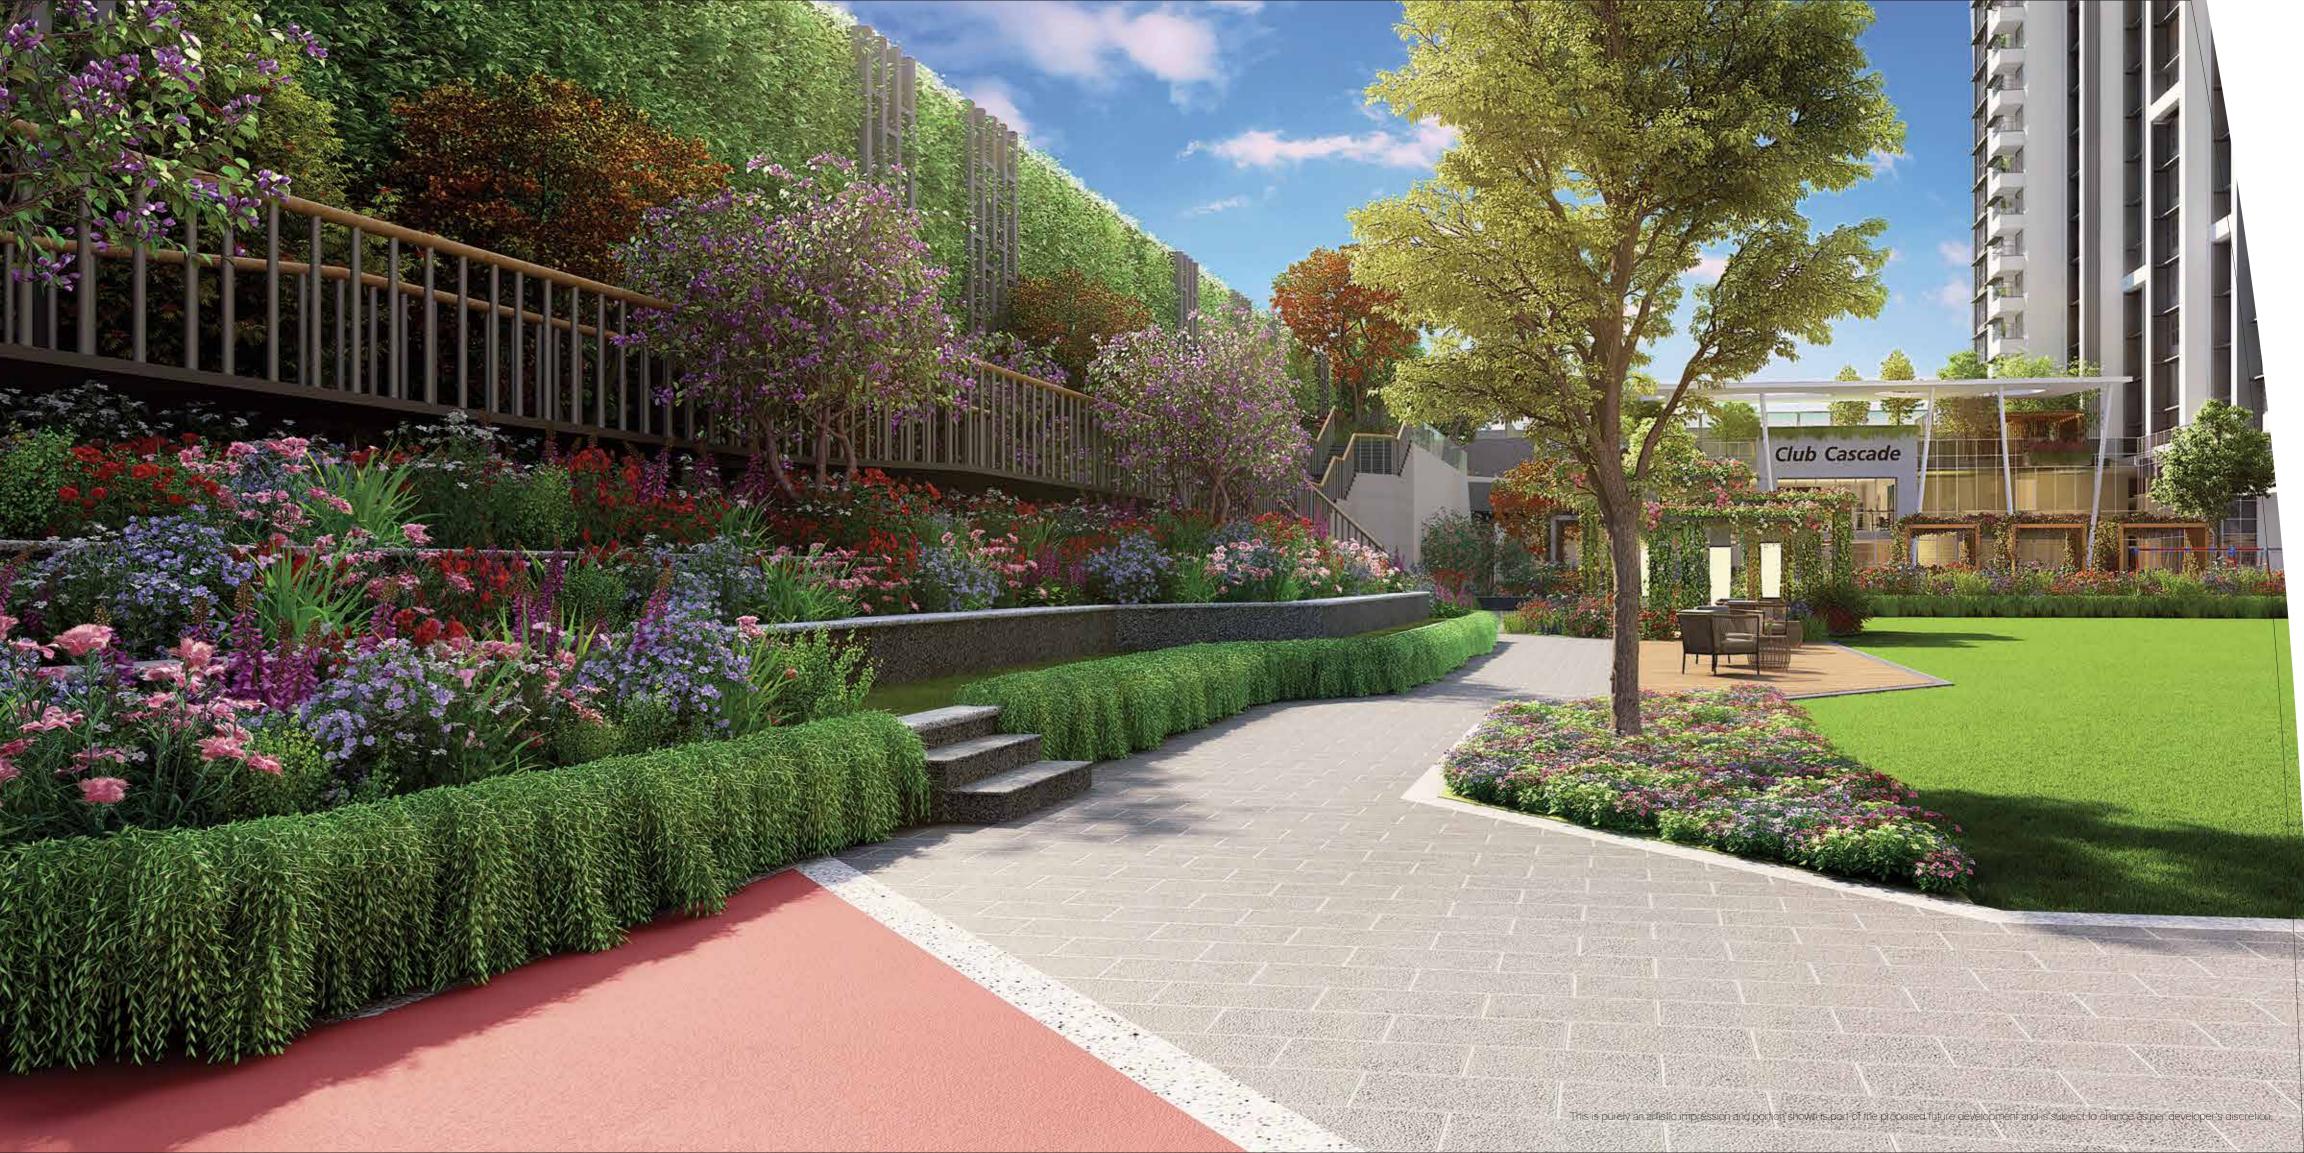

#### Amenities for Relaxing

- Herb Garden Reflexology Path Water Cascade In-Pool Lounge
  - Pool Deck & Cabana Pavilion Senior Citizen's area

### Revitalise

Refuel your energy levels and immerse yourself in a plethora of amenities at Rejuve 360. Be it the hot spring, swimming pool or spa centre, indulge yourself in activities that are sure to raise your spirits and revitalise your mind and body. After all, the entire complex has been designed keeping your wellness in mind.

- Amenities for Revitalising

   Hot Spring Spa & Wellness Centre\* Swimming Pool with Kids' Pool
- Multi-Purpose Hall with provision for Yoga / Aerobics / Zumba Activity
  - Al Fresco Dining Space with Barbeque\*

- 1 Clubhouse
- 2 Tennis Court
- 3 Pavilion
- 4 Herb Garden
- 5 Party Deck with Pool View
- 6 Kids' Outdoor Play Area
- 7 Outdoor Fitness Station
- 8 Reflexology Path & Senior Citizen Area
- 9 Pool Deck & Cabana
- 10 Al Fresco Dining Space with Barbeque
- (11) Swimming Pool with Kids' Pool
- (12) In-Pool Lounge
- (13) Aqua Fitness Station
- (14) Hot Spring and Water Cascade