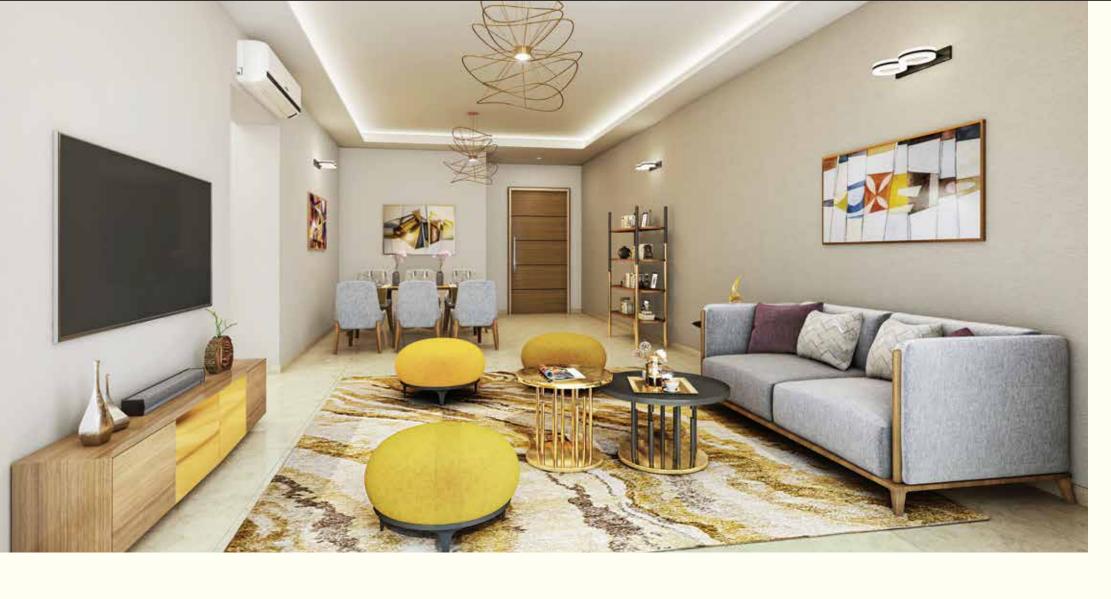

#### Apartment Specifications

- Split AC in Living Room Marble Flooring in Living, Dining and Passage
- Vitrified Flooring in Bedrooms and Toilets Granite Platform and Stainless Steel Sink with Faucet in Kitchen
  - Sanitaryware and CP Fittings Glass partition in master toilets Instant Geysers
    - Powder coated aluminium framed windows Main door in veneer finish