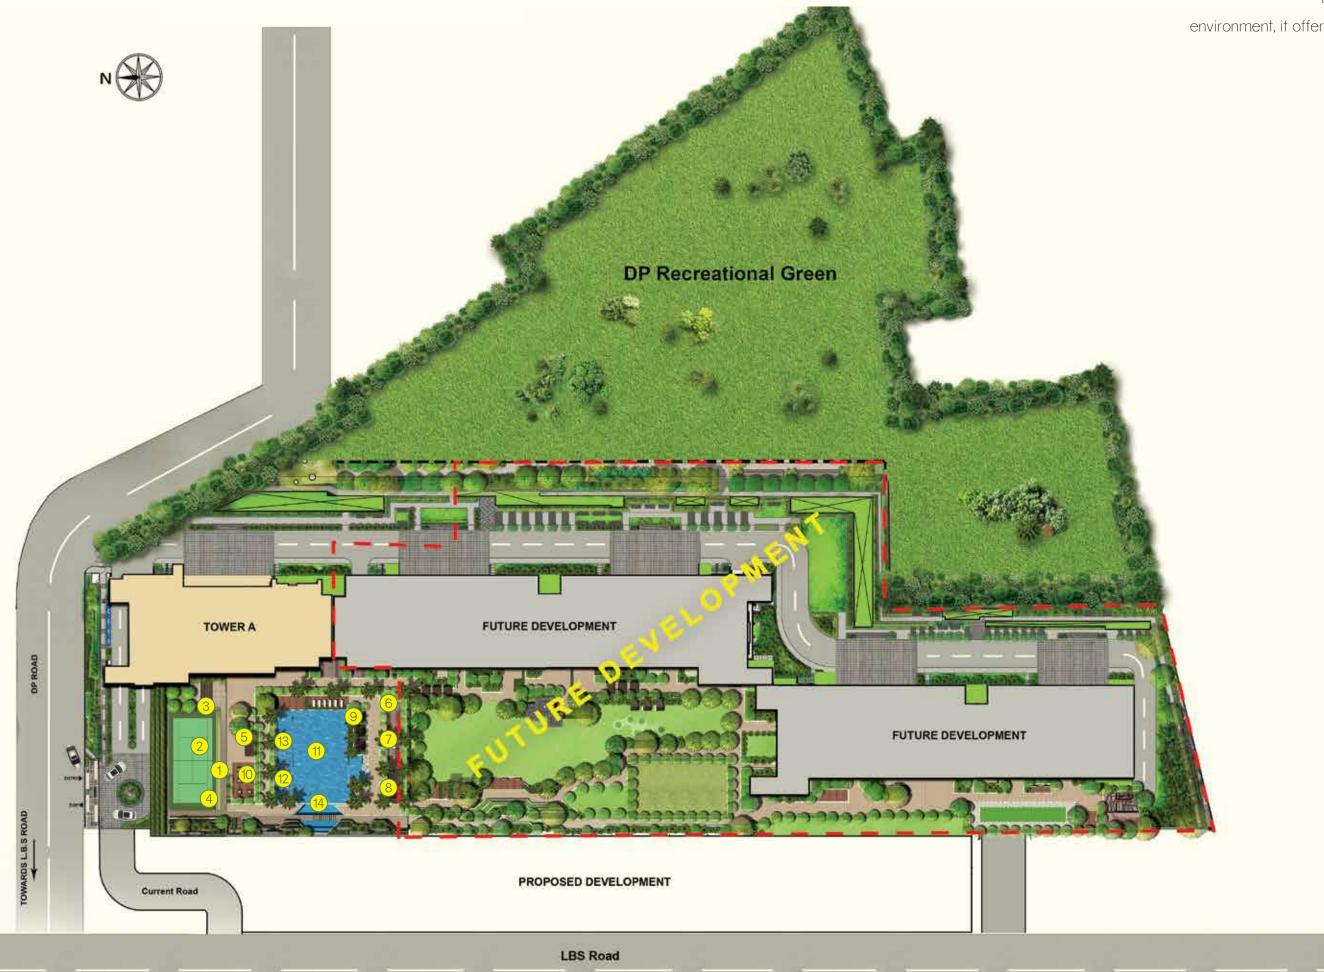

Live well, inside out.

Every nook and corner of this futuristic development has been thoughtfully laid out. It is in the finest details that we find the essence of this unique conceptualised project. Clubbing the concepts of community living and a healthy environment, it offers you the best of both worlds so that you seldom have the need to step out.

- 1 Clubhouse
- 2 Tennis Court
- 3 Pavilion
- 4 Herb Garden
- 5 Party Deck with Pool View
- 6 Kids' Outdoor Play Area
- 7 Outdoor Fitness Station
- 8 Reflexology Path & Senior Citizen Area
- 9 Pool Deck & Cabana
- 10 Al Fresco Dining Space with Barbeque
- (11) Swimming Pool with Kids' Pool
- (12) In-Pool Lounge
- (13) Aqua Fitness Station
- (14) Hot Spring and Water Cascade