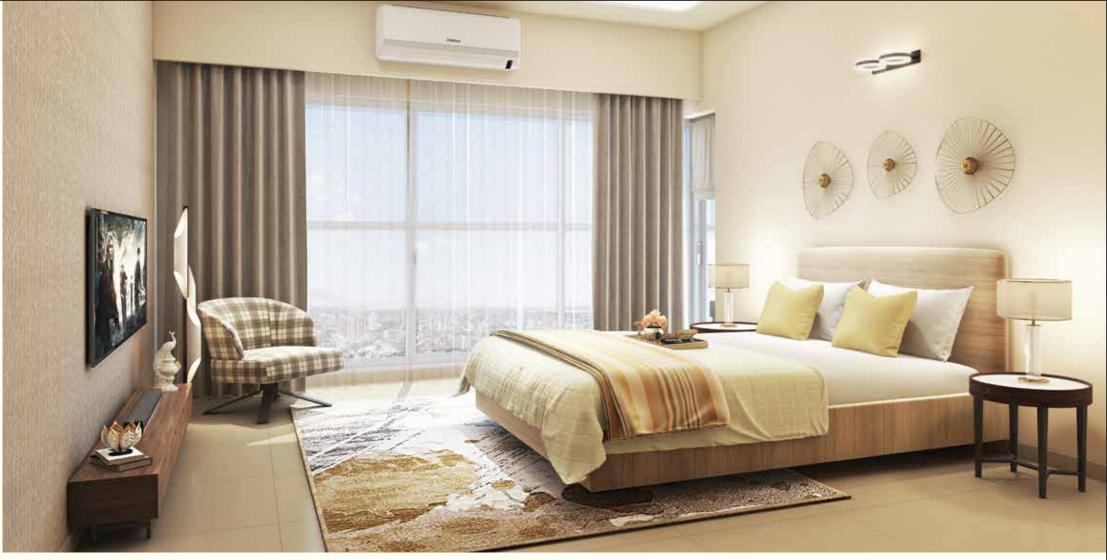

#### Apartment Specifications

- Split AC in Living Room Marble Flooring in Living, Dining and Passage
- Vitrified Flooring in Bedrooms and Toilets Granite Platform and Stainless Steel Sink with Faucet in Kitchen
  - Sanitaryware and CP Fittings Glass partition in master toilets Instant Geysers
    - Powder coated aluminium framed windows Main door in veneer finish