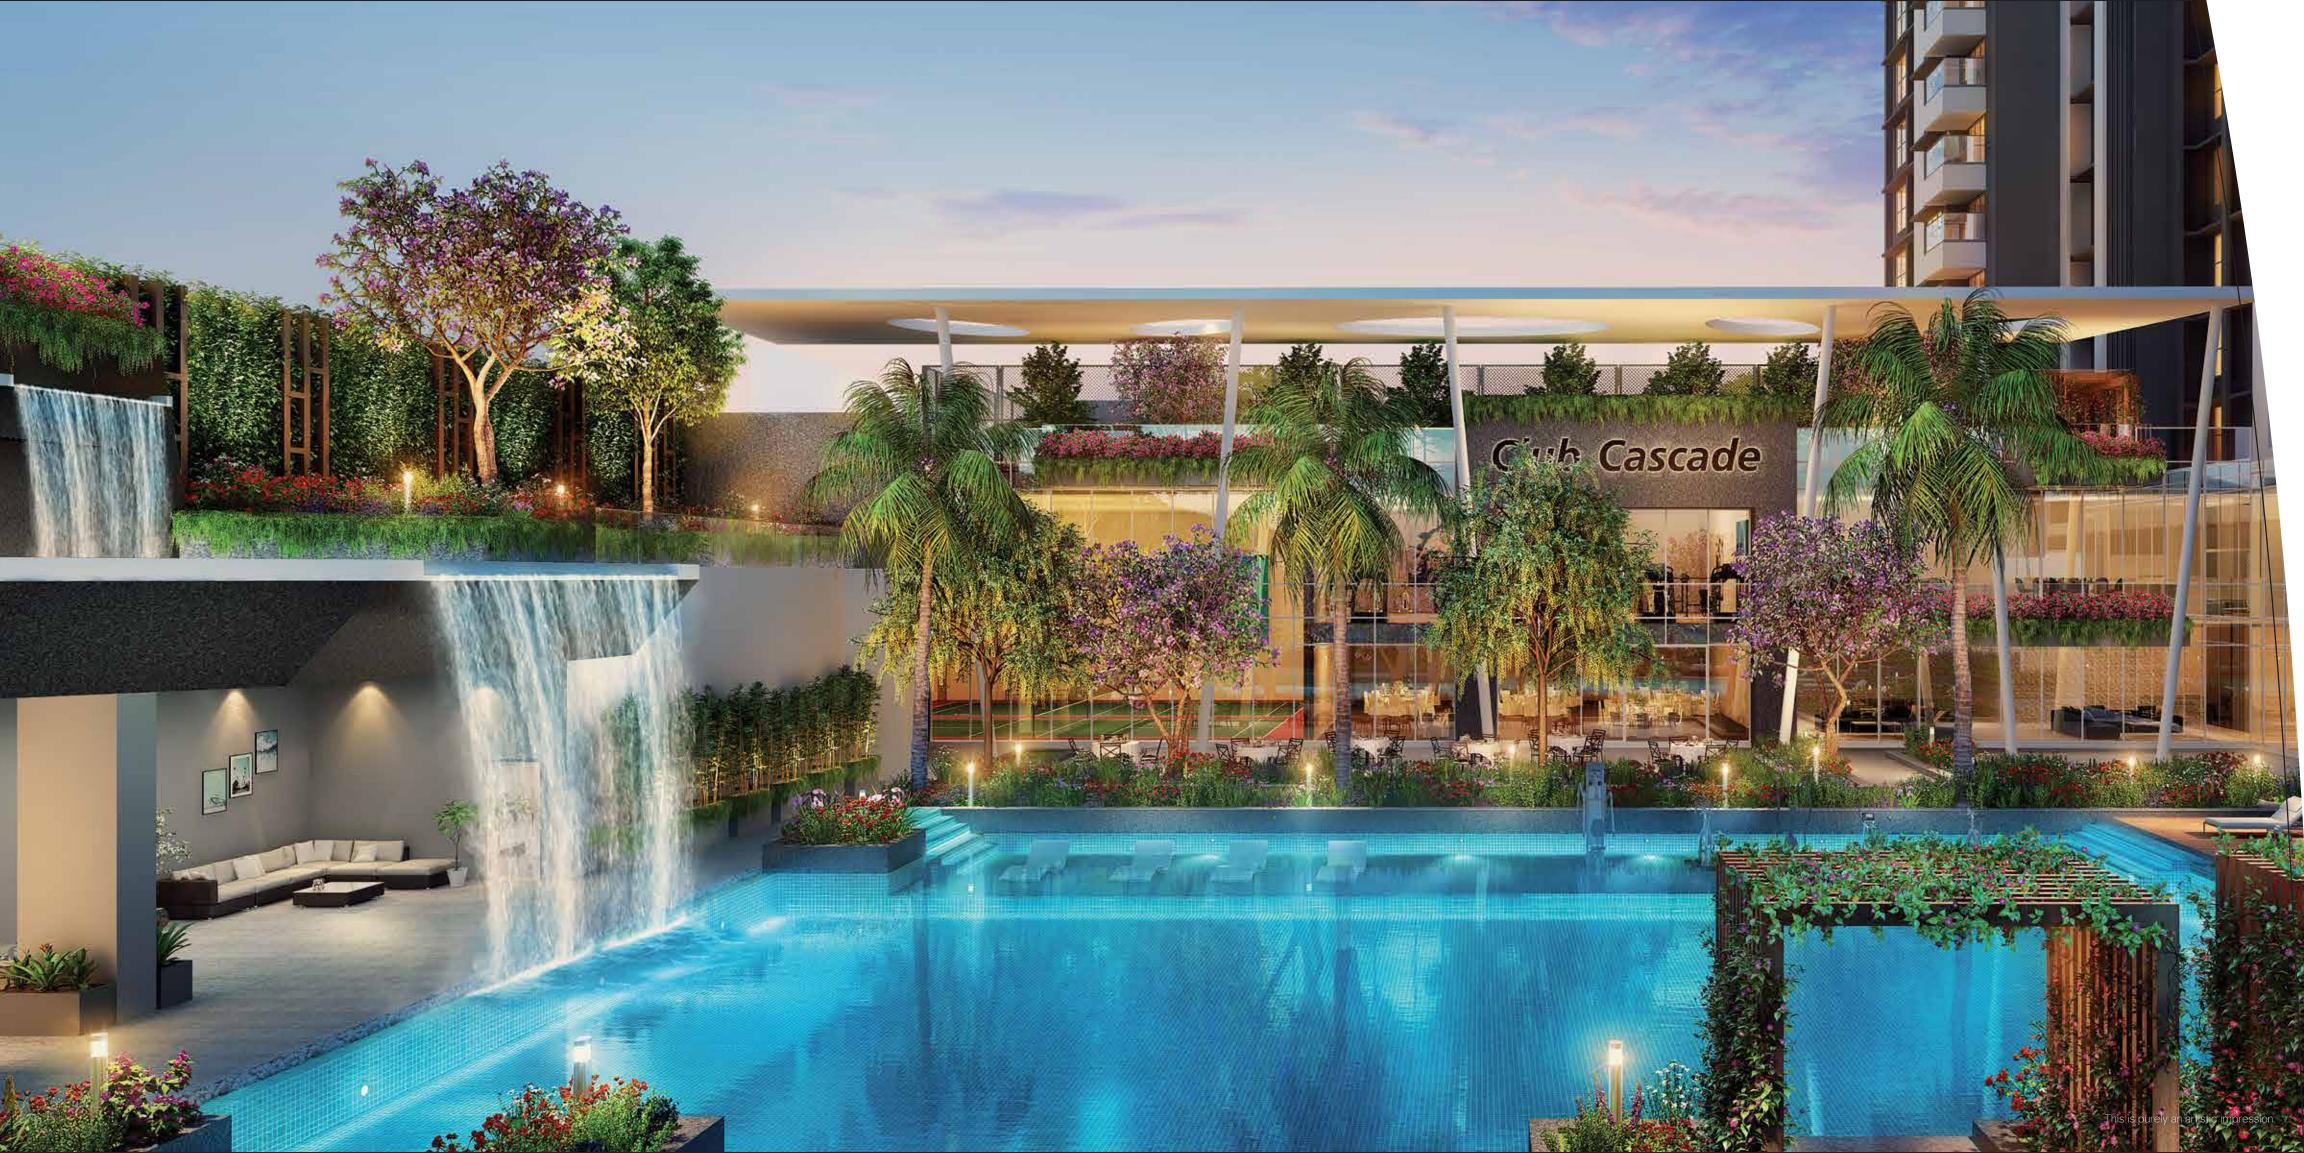

#### Amenities for Relaxing

- Herb Garden Reflexology Path Water Cascade In-Pool Lounge
  - Pool Deck & Cabana Pavilion Senior Citizen's area

- Amenities for Revitalising

   Hot Spring Spa & Wellness Centre\* Swimming Pool with Kids' Pool
- Multi-Purpose Hall with provision for Yoga / Aerobics / Zumba Activity
  - Al Fresco Dining Space with Barbeque\*

- 1 Clubhouse
- 2 Tennis Court
- 3 Pavilion
- 4 Herb Garden
- 5 Party Deck with Pool View
- 6 Kids' Outdoor Play Area
- 7 Outdoor Fitness Station
- 8 Reflexology Path & Senior Citizen Area
- 9 Pool Deck & Cabana
- 10 Al Fresco Dining Space with Barbeque
- (11) Swimming Pool with Kids' Pool
- (12) In-Pool Lounge
- (13) Aqua Fitness Station
- (14) Hot Spring and Water Cascade