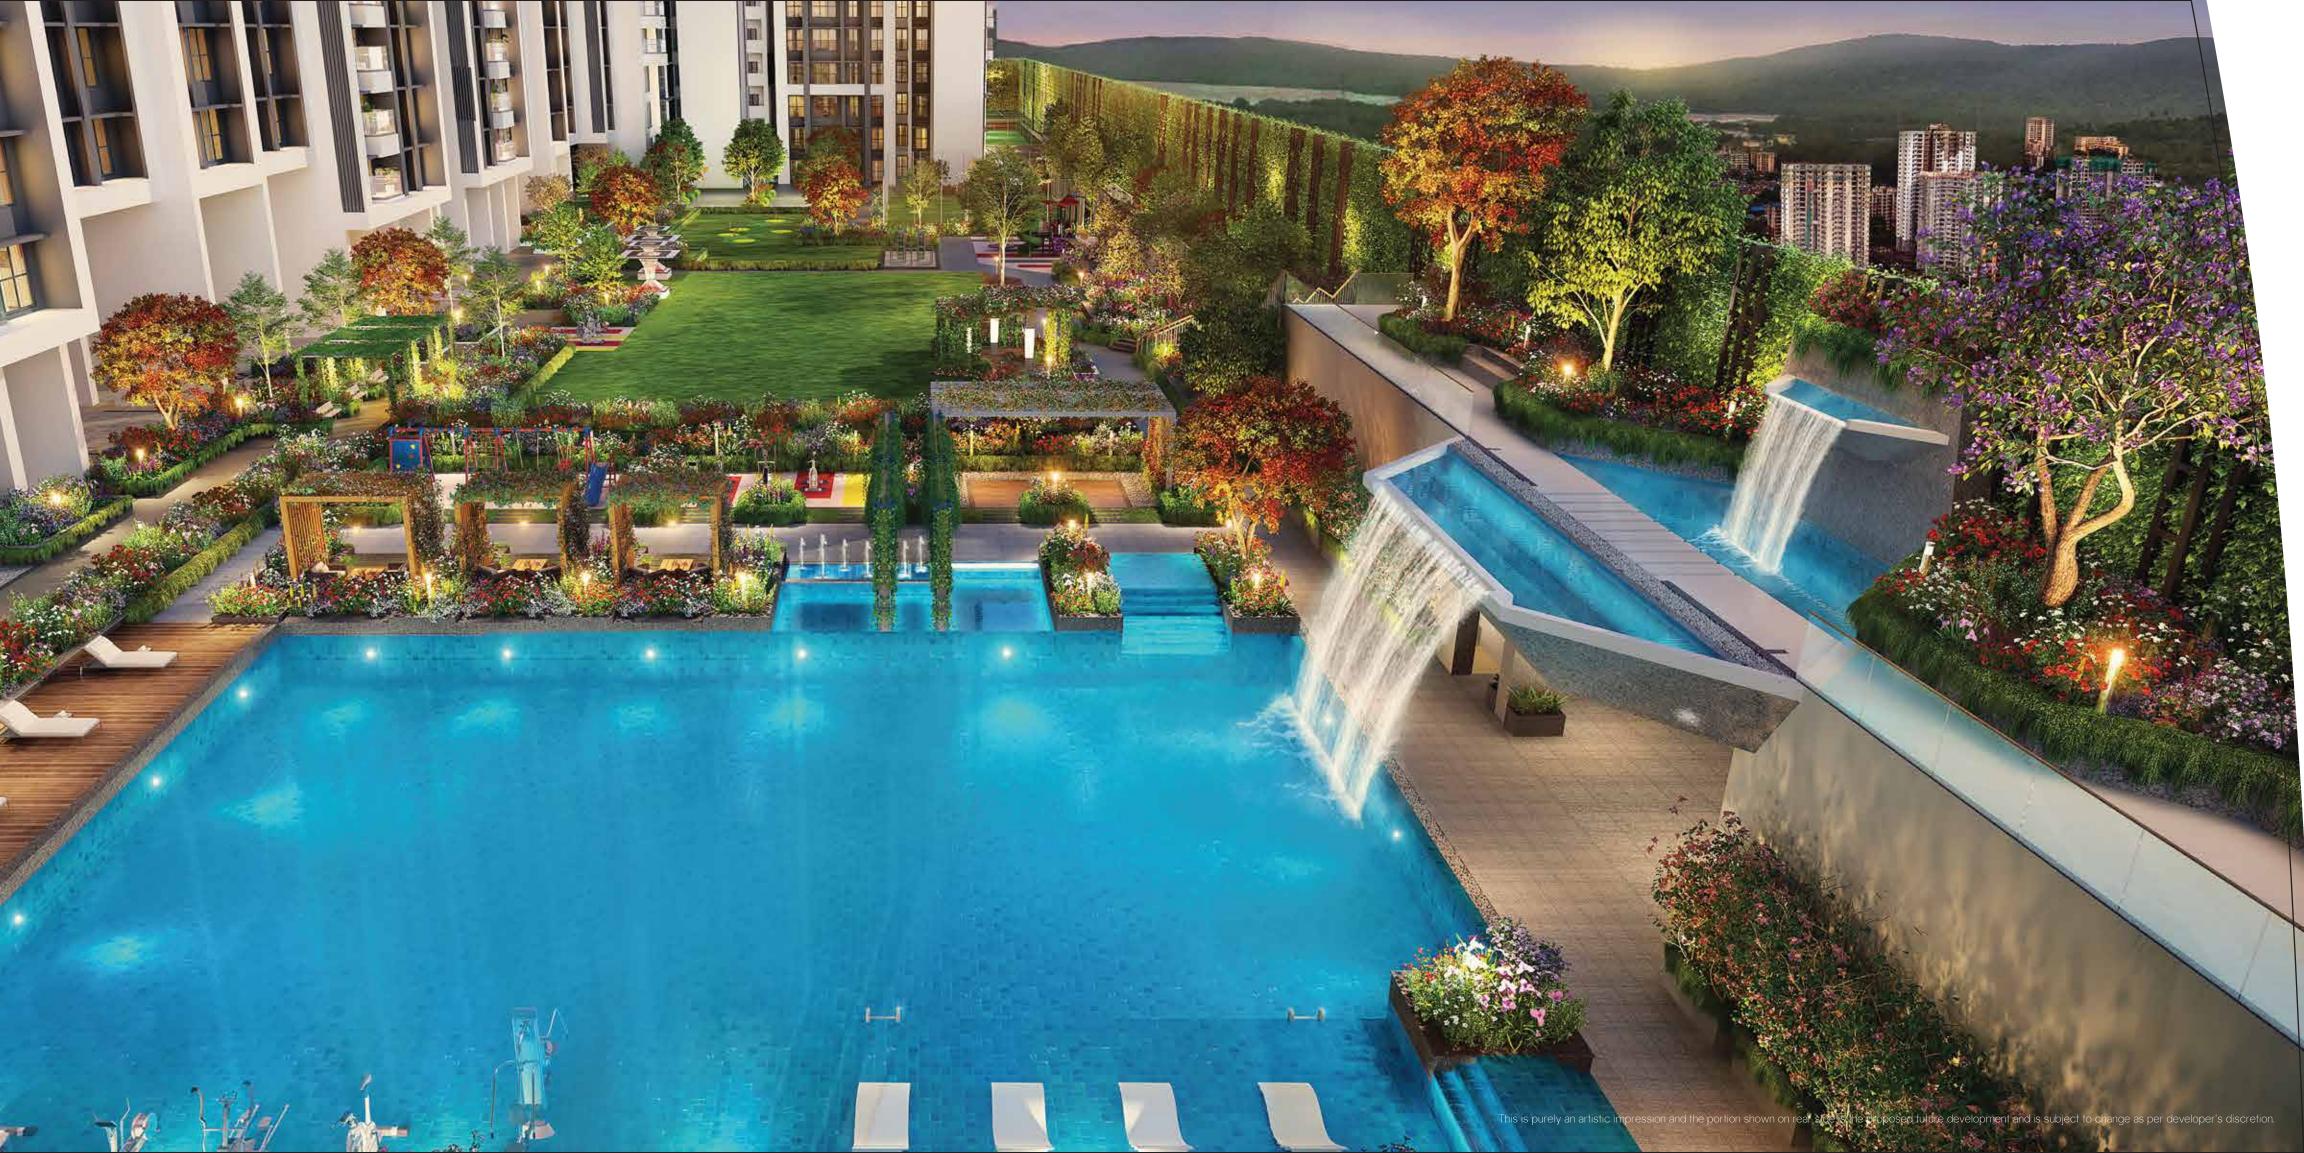

Live well, inside out.

Every nook and corner of this futuristic development has been thoughtfully laid out. It is in the finest details that we find the essence of this unique conceptualised project. Clubbing the concepts of community living and a healthy environment, it offers you the best of both worlds so that you seldom have the need to step out.

- 1 Clubhouse
- 2 Tennis Court
- 3 Pavilion
- 4 Herb Garden
- 5 Party Deck with Pool View
- 6 Kids' Outdoor Play Area
- 7 Outdoor Fitness Station
- 8 Reflexology Path & Senior Citizen Area
- 9 Pool Deck & Cabana
- 10 Al Fresco Dining Space with Barbeque
- (11) Swimming Pool with Kids' Pool
- (12) In-Pool Lounge
- (13) Aqua Fitness Station
- (14) Hot Spring and Water Cascade