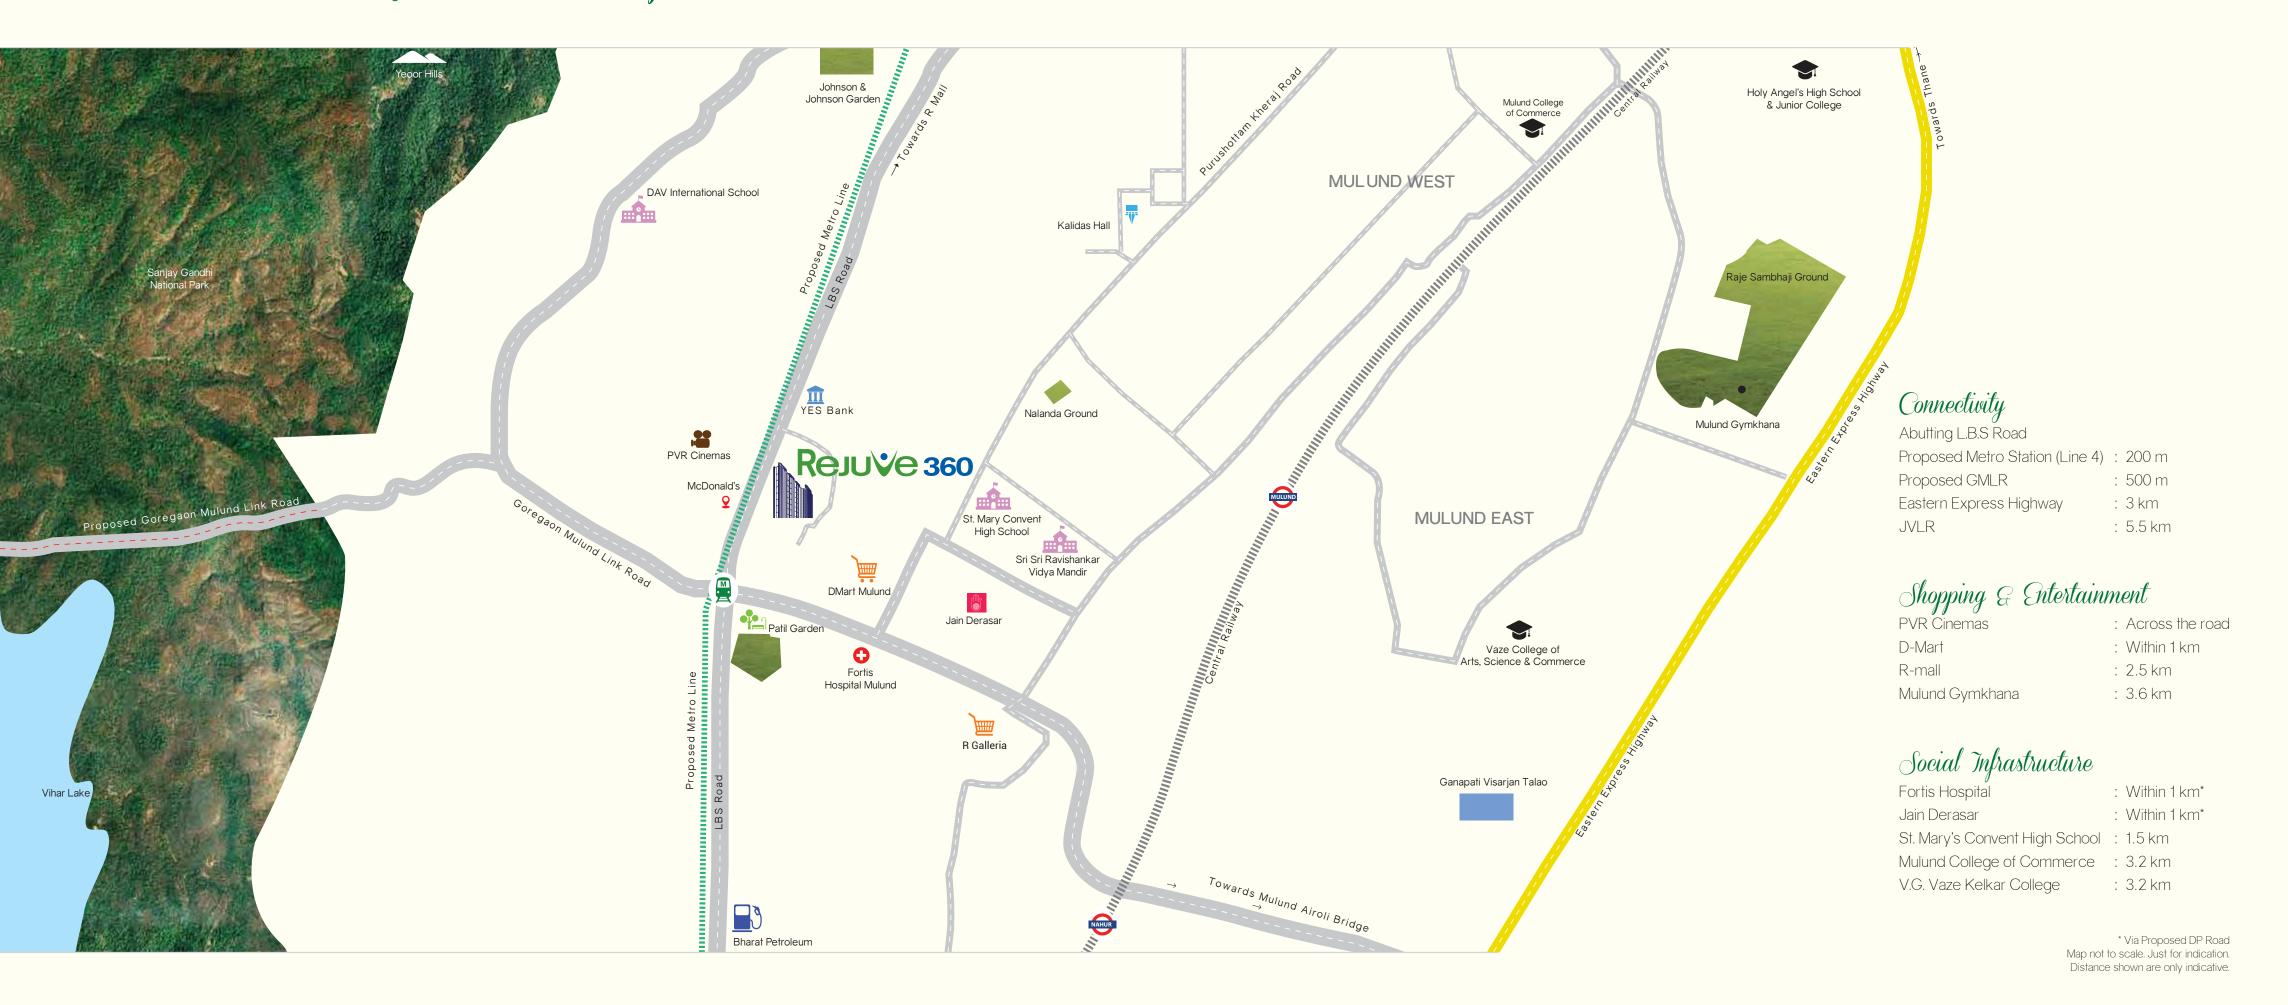

## A neighbourhood that spells wellness.

Mulund (W) is one of the most well-planned suburbs of Mumbai and is surrounded by social infrastructure to suit the needs of an upscale lifestyle. Nestled at the foothills of Sanjay Gandhi National Park, Mulund is rightly called the Prince of Suburbs.